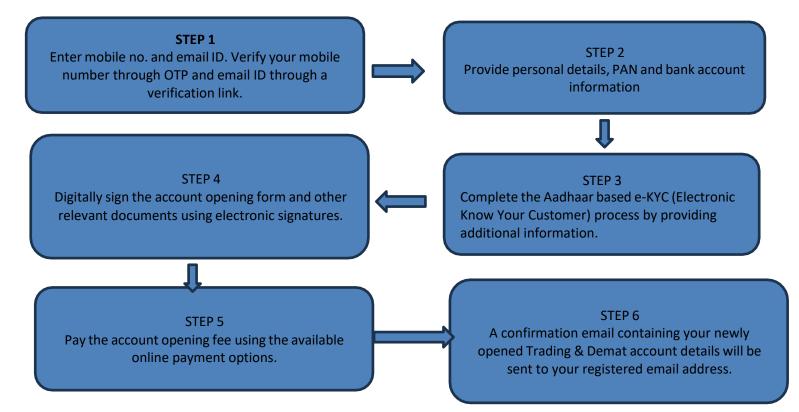

## i. Step by Step procedures for Opening an Account.

### a) Detailed write up on the procedure for opening an account along with Flowchart

| Step 1                                                                                                                     | Step 2                                                            | Step 3                                                                                                                    | Step 4                                                                                                        | Step 5                                                                        | Step 6                                                                                                                             |
|----------------------------------------------------------------------------------------------------------------------------|-------------------------------------------------------------------|---------------------------------------------------------------------------------------------------------------------------|---------------------------------------------------------------------------------------------------------------|-------------------------------------------------------------------------------|------------------------------------------------------------------------------------------------------------------------------------|
| Enter mobile no. and email<br>ID. Verify your mobile<br>number through OTP and<br>email ID through a<br>verification link. | Provide personal details,<br>PAN and bank account<br>information. | Complete the Aadhaar<br>based e-KYC (Electronic<br>Know Your Customer)<br>process by providing<br>additional information. | Digitally sign the account<br>opening form and other<br>relevant documents<br>using electronic<br>signatures. | Pay the account opening fee<br>using the available online<br>payment options. | A confirmation email<br>containing your newly<br>opened Demat account<br>details will be sent to your<br>registered email address. |