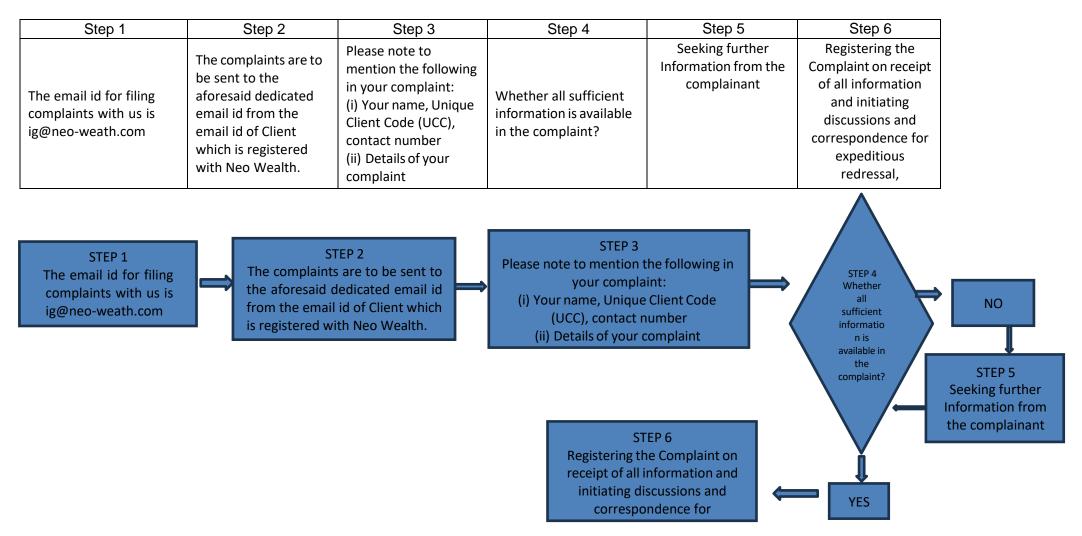

b) Detailed write up on procedure for filing a complaint on designated email id/ Toll-free number along with Flowchart

## c) Detailed write up on procedure for finding out status of the complaint basis Ticket Number etc. along with Flowchart

| Step 1                                                                      | Step 2                                                                                                                                                                   | Step 3                                                                                                                                                 | Step 4                                              | Step 5                                                                                                                                          | ]                                                     |
|-----------------------------------------------------------------------------|--------------------------------------------------------------------------------------------------------------------------------------------------------------------------|--------------------------------------------------------------------------------------------------------------------------------------------------------|-----------------------------------------------------|-------------------------------------------------------------------------------------------------------------------------------------------------|-------------------------------------------------------|
| Complaint should be sent to the<br>dedicated Email ID ig@neo-<br>wealth.com | Once Complaint is received by Neo<br>Wealth the same shall be registered if<br>all necessary information to resolve the<br>matter is made available in the<br>complaint. | On receipt of necessary<br>information, complaint is<br>registered and ticket is<br>generated. The matter is<br>taken up for expeditious<br>redressal. | Ticket number is shared with Complainant            | Complainant can correspond<br>with Neo Wealth from his/her<br>registered email id with Ticket<br>number for knowing the status<br>of complaint. |                                                       |
| Step 1<br>Complaint should be s<br>the dedicated Emai<br>ig@neo-wealth.cc   | ent to<br>I ID<br>om<br>Som<br>Som<br>Som<br>Som<br>Som<br>Som<br>Som<br>Som<br>Som                                                                                      | Step 2<br>t is received by Neo<br>shall be registered if all<br>nation to resolve the<br>ailable in the complaint.                                     |                                                     | Yes<br>for the                                                                                                                                  | No<br>No<br>Sing further<br>mation from<br>omplainant |
|                                                                             | with Neo We<br>said Ticket n                                                                                                                                             | ealth quoting the<br>umber for knowing<br>his/her complaint.                                                                                           | Complaint and sh<br>the registered em<br>Complainar | hail id of                                                                                                                                      | eceived                                               |